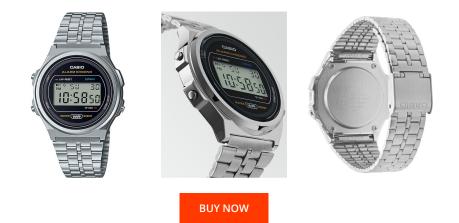

## **DIALANDO**<sup>®</sup>

Casio ladies' watch A171WE-1AEF Specifications

This document contains all the specifications for the Casio Vintage A171WE-1AEF ladies' watch. We at the DIALANDO<sup>®</sup> watch store offer a large selection of authentic watches from the best watch brands in the world. https://www.dialando.ie/

| PRODUCT INFORMATION |                       |    | MATERIAL & COLOUR  |                 |
|---------------------|-----------------------|----|--------------------|-----------------|
| EAN                 | 4549526300783         |    | Strap Material     | Stainless steel |
| Gender              | Unisex / Men / Ladies |    | Strap Colour       | Silver          |
| Warranty [years]    | 2                     | Ca | Case Material      | Resin           |
|                     |                       |    | Case Colour        | Silver          |
|                     |                       |    | Case Surface       | Polished        |
|                     |                       |    | Colour of the dial | Black           |
|                     |                       |    | Glass              | Acrylic glass   |

| PRODUCT EXECUTION |                                                                                         |
|-------------------|-----------------------------------------------------------------------------------------|
| Display Type      | Digital                                                                                 |
| Movement type     | Quartz (Battery)                                                                        |
| Functions         | Date / Day / Hour / 12-24 Hour format / Minute /<br>Alarm / Second / Automatic calendar |

| Colour of the dial | Black                            |
|--------------------|----------------------------------|
| Glass              | Acrylic glass                    |
| DETAILS            |                                  |
| Bezel              | Fixed                            |
| Case Bottom        | Screwed / Stainless steel bottom |
| Clasp              | Clip clasp                       |
| Lighting           | LED light                        |