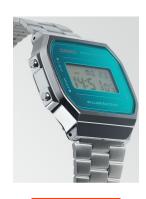

## Casio ladies' watch A168WEM-2EF Specifications

**BUY NOW** 

This document contains all the specifications for the Casio Vintage Iconic A168WEM-2EF ladies' watch. We at the DIALANDO® watch store offer a large selection of authentic watches from the best watch brands in the world.

| MATERIAL & COLOUR  |                 |
|--------------------|-----------------|
| Strap Material     | Stainless steel |
| Strap Colour       | Silver          |
| Colour of the dial | Blue            |
| Glass              | Mineral glass   |
| DETAILS            |                 |
| Clasp              | Clip clasp      |