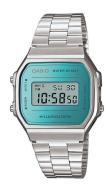

## Casio ladies' watch A168WEM-2EF Specifications

**BUY NOW** 

This document contains all the specifications for the Casio Vintage Iconic A168WEM-2EF ladies' watch. We at the DIALANDO® watch store offer a large selection of authentic watches from the best watch brands in the world.

| MATERIAL & COLOUR  |                 |
|--------------------|-----------------|
| Strap Material     | Stainless steel |
| Strap Colour       | Silver          |
| Colour of the dial | Blue            |
| Glass              | Mineral glass   |
| DETAILS            |                 |
| Clasp              | Clip clasp      |