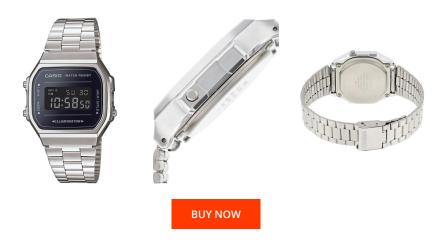

## Casio ladies' watch A168WEM-1EF Specifications

This document contains all the specifications for the Casio Vintage Iconic A168WEM-1EF ladies' watch. We at the DIALANDO® watch store offer a large selection of authentic watches from the best watch brands in the world.

| PRODUCT EXECUTION         |                                                                                         |
|---------------------------|-----------------------------------------------------------------------------------------|
| Display Type              | Digital                                                                                 |
| Movement type             | Quartz (Battery)                                                                        |
| Functions                 | Date / Day / Hour / 12-24 Hour format / Minute /<br>Alarm / Second / Automatic calendar |
|                           |                                                                                         |
| MEASURES                  |                                                                                         |
| MEASURES  Case width [mm] | 36                                                                                      |

| MATERIAL & COLOUR    |                                      |
|----------------------|--------------------------------------|
| Strap Material       | Stainless steel                      |
| Strap Colour         | Silver                               |
| Case Material        | Resin                                |
| Case Colour          | Silver                               |
| Case Surface         | Polished                             |
| Colour of the dial   | Violet                               |
|                      |                                      |
| Glass                | Hardened glass / Mineral glass       |
| Glass                | Hardened glass / Mineral glass       |
|                      | Hardened glass / Mineral glass Fixed |
| DETAILS              |                                      |
| <b>DETAILS</b> Bezel | Fixed                                |