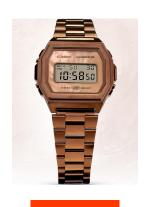

## Casio ladies' watch A1000RG-5EF Specifications

**BUY NOW** 

This document contains all the specifications for the Casio Vintage Iconic A1000RG-5EF ladies' watch. We at the DIALANDO® watch store offer a large selection of authentic watches from the best watch brands in the world. https://www.dialando.ie/

| MATERIAL & COLOUR  |                                        |
|--------------------|----------------------------------------|
| Strap Material     | Stainless steel                        |
| Strap Colour       | Rose gold                              |
| Case Material      | Stainless steel                        |
| Case Colour        | Rose gold                              |
| Case Surface       | Matted / Polished                      |
| Colour of the dial | Brown / Mother of pearl                |
| Glass              | Hardened glass / Mineral glass         |
|                    |                                        |
| DETAILS            |                                        |
| DETAILS Bezel      | Fixed                                  |
|                    | Fixed Screwed / Stainless steel bottom |
| Bezel              |                                        |