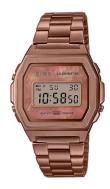

## Casio ladies' watch A1000RG-5EF Specifications

**BUY NOW** 

This document contains all the specifications for the Casio Vintage Iconic A1000RG-5EF ladies' watch. We at the DIALANDO® watch store offer a large selection of authentic watches from the best watch brands in the world. https://www.dialando.ie/

| MATERIAL & COLOUR  |                                        |
|--------------------|----------------------------------------|
| Strap Material     | Stainless steel                        |
| Strap Colour       | Rose gold                              |
| Case Material      | Stainless steel                        |
| Case Colour        | Rose gold                              |
| Case Surface       | Matted / Polished                      |
| Colour of the dial | Brown / Mother of pearl                |
| Glass              | Hardened glass / Mineral glass         |
|                    |                                        |
| DETAILS            |                                        |
| DETAILS Bezel      | Fixed                                  |
|                    | Fixed Screwed / Stainless steel bottom |
| Bezel              |                                        |