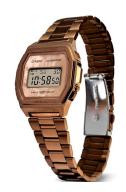

## Casio ladies' watch A1000RG-5EF Specifications

**BUY NOW** 

This document contains all the specifications for the Casio Vintage Iconic A1000RG-5EF ladies' watch. We at the DIALANDO® watch store offer a large selection of authentic watches from the best watch brands in the world. https://www.dialando.ie/

| MATERIAL & COLOUR  |                                        |
|--------------------|----------------------------------------|
| Strap Material     | Stainless steel                        |
| Strap Colour       | Rose gold                              |
| Case Material      | Stainless steel                        |
| Case Colour        | Rose gold                              |
| Case Surface       | Matted / Polished                      |
| Colour of the dial | Brown / Mother of pearl                |
| Glass              | Hardened glass / Mineral glass         |
|                    |                                        |
| DETAILS            |                                        |
| DETAILS Bezel      | Fixed                                  |
|                    | Fixed Screwed / Stainless steel bottom |
| Bezel              |                                        |