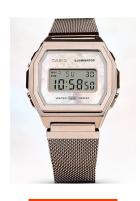

## Casio ladies' watch A1000MCG-9EF Specifications

**BUY NOW** 

This document contains all the specifications for the Casio Vintage Iconic A1000MCG-9EF ladies' watch. We at the DIALANDO® watch store offer a large selection of authentic watches from the best watch brands in the world.

| PRODUCT EXECUTION   |                                                                                         |
|---------------------|-----------------------------------------------------------------------------------------|
| Display Type        | Digital                                                                                 |
| Movement type       | Quartz (Battery)                                                                        |
| Functions           | Alarm / Second / Automatic calendar / Date / Day /<br>Hour / 12-24 Hour format / Minute |
| MEASURES            |                                                                                         |
| Case width [mm]     | 38                                                                                      |
| Case thickness [mm] | 8                                                                                       |

| MATERIAL & COLOUR  |                                  |
|--------------------|----------------------------------|
| Strap Material     | Stainless steel                  |
| Strap Colour       | Rose gold                        |
| Case Material      | Stainless steel                  |
| Case Colour        | Rose gold                        |
| Case Surface       | Polished / Matted                |
| Colour of the dial | Mother of pearl / Pink           |
| Glass              | Mineral glass / Hardened glass   |
| DETAILS            |                                  |
| Bezel              | Fixed                            |
| Case Bottom        | Screwed / Stainless steel bottom |
| Clasp              | Clip clasp                       |
| Lighting           | LED light                        |