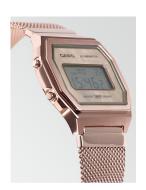

## Casio ladies' watch A1000MCG-9EF Specifications

**BUY NOW** 

This document contains all the specifications for the Casio Vintage Iconic A1000MCG-9EF ladies' watch. We at the DIALANDO® watch store offer a large selection of authentic watches from the best watch brands in the world.

| PRODUCT EXECUTION   |                                                                                         |
|---------------------|-----------------------------------------------------------------------------------------|
| Display Type        | Digital                                                                                 |
| Movement type       | Quartz (Battery)                                                                        |
| Functions           | Alarm / Second / Automatic calendar / Date / Day /<br>Hour / 12-24 Hour format / Minute |
| MEASURES            |                                                                                         |
| Case width [mm]     | 38                                                                                      |
| Case thickness [mm] | 8                                                                                       |

| MATERIAL & COLOUR  |                                  |
|--------------------|----------------------------------|
| Strap Material     | Stainless steel                  |
| Strap Colour       | Rose gold                        |
| Case Material      | Stainless steel                  |
| Case Colour        | Rose gold                        |
| Case Surface       | Polished / Matted                |
| Colour of the dial | Mother of pearl / Pink           |
| Glass              | Mineral glass / Hardened glass   |
| DETAILS            |                                  |
| Bezel              | Fixed                            |
| Case Bottom        | Screwed / Stainless steel bottom |
| Clasp              | Clip clasp                       |
| Lighting           | LED light                        |