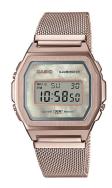

## Casio ladies' watch A1000MCG-9EF Specifications

**BUY NOW** 

This document contains all the specifications for the Casio Vintage Iconic A1000MCG-9EF ladies' watch. We at the DIALANDO® watch store offer a large selection of authentic watches from the best watch brands in the world.

| PRODUCT EXECUTION   |                                                                                         |
|---------------------|-----------------------------------------------------------------------------------------|
| Display Type        | Digital                                                                                 |
| Movement type       | Quartz (Battery)                                                                        |
| Functions           | Alarm / Second / Automatic calendar / Date / Day /<br>Hour / 12-24 Hour format / Minute |
| MEASURES            |                                                                                         |
| Case width [mm]     | 38                                                                                      |
| Case thickness [mm] | 8                                                                                       |

| MATERIAL & COLOUR  |                                  |
|--------------------|----------------------------------|
| Strap Material     | Stainless steel                  |
| Strap Colour       | Rose gold                        |
| Case Material      | Stainless steel                  |
| Case Colour        | Rose gold                        |
| Case Surface       | Polished / Matted                |
| Colour of the dial | Mother of pearl / Pink           |
| Glass              | Mineral glass / Hardened glass   |
| DETAILS            |                                  |
| Bezel              | Fixed                            |
| Case Bottom        | Screwed / Stainless steel bottom |
| Clasp              | Clip clasp                       |
| Lighting           | LED light                        |