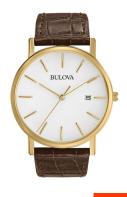

## Bulova ladies' watch 97B100 Specifications

**BUY NOW** 

This document contains all the specifications for the Bulova 97B100 ladies' watch. We at the DIALANDO® watch store offer a large selection of authentic watches from the best watch brands in the world.

| PRODUCT EXECUTION             |                               |
|-------------------------------|-------------------------------|
| PRODUCT EXECUTION             |                               |
| Display Type                  | Analogue                      |
| Movement type                 | Quartz (Battery)              |
| Movement Name                 | Miyota                        |
| Functions                     | Second / Minute / Date / Hour |
|                               |                               |
| MEASURES                      |                               |
| Case width [mm]               | 37                            |
| Case thickness [mm]           | 6                             |
| Lug width [mm]                | 19                            |
| Max. wrist circumference [mm] | 210                           |

| MATERIAL & COLOUR  |                                        |
|--------------------|----------------------------------------|
| Strap Material     | Real leather                           |
| Strap Colour       | Brown                                  |
| Case Material      | Stainless steel                        |
| Case Colour        | Gold                                   |
| Case Surface       | Polished / Matted                      |
| Colour of the dial | White                                  |
| Glass              | Mineral glass                          |
|                    |                                        |
| DETAILS            |                                        |
| DETAILS<br>Bezel   | Fixed                                  |
|                    | Fixed Stainless steel bottom (pressed) |
| Bezel              |                                        |