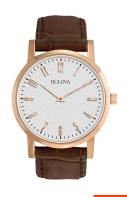

## Bulova ladies' watch 97A106 Specifications

**BUY NOW** 

This document contains all the specifications for the Bulova 97A106 ladies' watch. We at the DIALANDO® watch store offer a large selection of authentic watches from the best watch brands in the world.

| MATERIAL & COLOUR  |                                  |
|--------------------|----------------------------------|
| Strap Material     | Real leather                     |
| Strap Colour       | Brown                            |
| Case Material      | Stainless steel                  |
| Case Colour        | Rose gold                        |
| Case Surface       | Polished / Matted                |
| Colour of the dial | White                            |
| Glass              | Mineral glass                    |
| DETAILS            |                                  |
| Bezel              | Fixed                            |
| Case Bottom        | Stainless steel bottom (pressed) |
| C.I.               |                                  |
| Clasp              | Pin buckle                       |