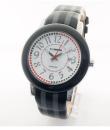

## **DIALANDO**<sup>®</sup>

K&bros ladies' watch 9426-2-435 Specifications

| PRODUCT INFORMATION |                  |  | MATERIAL & COLOUR  |                                                        |
|---------------------|------------------|--|--------------------|--------------------------------------------------------|
| EAN                 | 8009600066319    |  | Strap Material     | Real leather                                           |
| Gender              | Unisex           |  | Strap Colour       | Black                                                  |
| Warranty [years]    | 2                |  | Colour of the dial | White                                                  |
|                     |                  |  |                    |                                                        |
| PRODUCT EXECUTION   |                  |  | DETAILS            |                                                        |
| Display Type        | Analogue         |  | Clasp              | Buckle                                                 |
| Movement type       | Quartz (Battery) |  | Water resistant    | (Please ask customer service or see the closing cover) |
|                     |                  |  |                    |                                                        |
| MEASURES            |                  |  |                    |                                                        |