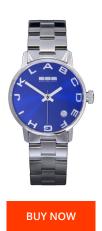

## 666barcelona ladies' watch 666-278 Specifications

This document contains all the specifications for the 666barcelona 666-278 ladies' watch. We at the DIALANDO<sup>®</sup> watch store offer a large selection of authentic watches from the best watch brands in the world.

| MATERIAL & COLOUR    |                 |
|----------------------|-----------------|
| Strap Material       | Stainless steel |
| Strap Colour         | Silver          |
| Colour of the dial   | Blue            |
| Glass                | Mineral glass   |
|                      |                 |
| DETAILS              |                 |
| <b>DETAILS</b> Clasp | Snap fastener   |