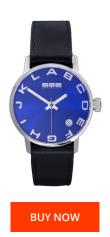

## 666barcelona ladies' watch 666-274 Specifications

This document contains all the specifications for the 666barcelona 666-274 ladies' watch. We at the DIALANDO® watch store offer a large selection of authentic watches from the best watch brands in the world.

| MATERIAL & COLOUR    |               |
|----------------------|---------------|
| Strap Material       | Real leather  |
| Strap Colour         | Black         |
| Colour of the dial   | Blue          |
| Glass                | Mineral glass |
|                      |               |
| DETAILS              |               |
| <b>DETAILS</b> Clasp | Buckle        |