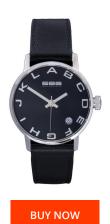

## 666barcelona ladies' watch 666-272 Specifications

This document contains all the specifications for the 666barcelona 666-272 ladies' watch. We at the DIALANDO® watch store offer a large selection of authentic watches from the best watch brands in the world.

https://www.dialando.ie/

| PRODUCT INFORMATION | N                |
|---------------------|------------------|
| EAN                 | 8435334898313    |
| Gender              | Unisex           |
| Warranty [years]    | 2                |
| PRODUCT EXECUTION   |                  |
| Display Type        | Analogue         |
| Movement type       | Quartz (Battery) |
| MEASURES            |                  |
| Case width [mm]     | 35               |

| MATERIAL & COLOUR  |               |
|--------------------|---------------|
| Strap Material     | Real leather  |
| Strap Colour       | Black         |
| Colour of the dial | Black         |
| Glass              | Mineral glass |
|                    |               |
| DETAILS            |               |
| DETAILS<br>Clasp   | Buckle        |