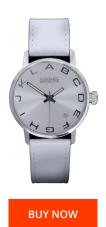

## 666barcelona ladies' watch 666-271 Specifications

This document contains all the specifications for the 666barcelona 666-271 ladies' watch. We at the DIALANDO® watch store offer a large selection of authentic watches from the best watch brands in the world.

| MATERIAL & COLOUR    |               |
|----------------------|---------------|
| Strap Material       | Real leather  |
| Strap Colour         | White         |
| Colour of the dial   | White         |
| Glass                | Mineral glass |
|                      |               |
| DETAILS              |               |
| <b>DETAILS</b> Clasp | Buckle        |