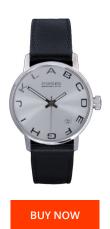

## 666barcelona ladies' watch 666-270 Specifications

This document contains all the specifications for the 666barcelona 666-270 ladies' watch. We at the DIALANDO® watch store offer a large selection of authentic watches from the best watch brands in the world.

https://www.dialando.ie/

| PRODUCT INFORMATION | N                |
|---------------------|------------------|
| EAN                 | 8435334898290    |
| Gender              | Unisex           |
| Warranty [years]    | 2                |
| PRODUCT EXECUTION   |                  |
| Display Type        | Analogue         |
| Movement type       | Quartz (Battery) |
| MEASURES            |                  |
| Case width [mm]     | 35               |

| MATERIAL & COLOUR  |               |
|--------------------|---------------|
| Strap Material     | Real leather  |
| Strap Colour       | Black         |
| Colour of the dial | Silver        |
| Glass              | Mineral glass |
| DETAILS            |               |
| Clasp              | Buckle        |
|                    |               |