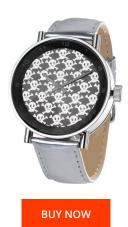

## 666barcelona ladies' watch 666-202 Specifications

This document contains all the specifications for the 666barcelona 666-202 ladies' watch. We at the DIALANDO® watch store offer a large selection of authentic watches from the best watch brands in the world.

| MATERIAL & COLOUR  |               |
|--------------------|---------------|
| Strap Material     | Real leather  |
| Strap Colour       | Silver        |
| Colour of the dial | Black         |
| Glass              | Mineral glass |
| DETAILS            |               |
| Clasp              | Buckle        |
| Water resistant    | 5 ATM         |