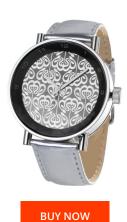

## 666barcelona ladies' watch 666-200 Specifications

This document contains all the specifications for the 666barcelona 666-200 ladies' watch. We at the DIALANDO® watch store offer a large selection of authentic watches from the best watch brands in the world.

https://www.dialando.ie/

| PRODUCT INFORMATION             | I                            |
|---------------------------------|------------------------------|
| EAN                             | 8435334898023                |
| Gender                          | Unisex                       |
| Warranty [years]                | 2                            |
|                                 |                              |
| PRODUCT EXECUTION               |                              |
| PRODUCT EXECUTION  Display Type | Analogue                     |
|                                 | Analogue<br>Quartz (Battery) |
| Display Type                    |                              |

| MATERIAL & COLOUR  |               |
|--------------------|---------------|
| Strap Material     | Real leather  |
| Strap Colour       | Silver        |
| Colour of the dial | Black         |
| Glass              | Mineral glass |
|                    |               |
| DETAILS            |               |
| DETAILS<br>Clasp   | Buckle        |