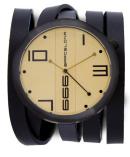

## **DIALANDO**<sup>®</sup>

666barcelona ladies' watch 666-175 Specifications

**BUY NOW** 

This document contains all the specifications for the 666barcelona 666-175 ladies' watch. We at the DIALANDO<sup>®</sup> watch store offer a large selection of authentic watches from the best watch brands in the world. https://www.dialando.ie/

| RODUCT INFORMATION             | MATERIAL & COLOUR                                                      |
|--------------------------------|------------------------------------------------------------------------|
| AN <b>8435334897965</b>        | Strap Material Real leather                                            |
| Gender Unisex                  | Strap Colour Black                                                     |
| Varranty [years] 2             | Colour of the dial Gold                                                |
|                                | Glass Mineral glass                                                    |
|                                |                                                                        |
| RODUCT EXECUTION               | DETAILS                                                                |
| Display Type Analogue          | Clasp Buckle                                                           |
| Novement type Quartz (Battery) | Water resistant (Please ask customer service or see the closing cover) |
| IEASURES                       |                                                                        |
| ase width [mm] 45              |                                                                        |