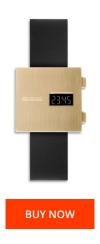

## 666barcelona ladies' watch 666-153 Specifications

This document contains all the specifications for the 666barcelona 666-153 ladies' watch. We at the DIALANDO® watch store offer a large selection of authentic watches from the best watch brands in the world.

| MATERIAL & COLOUR  |               |
|--------------------|---------------|
| Strap Material     | Rubber        |
| Strap Colour       | Black         |
| Colour of the dial | Black         |
| Glass              | Mineral glass |
| DETAILS            |               |
|                    |               |
| Clasp              | Buckle        |