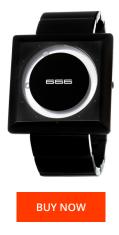

## **DIALANDO**<sup>®</sup>

666barcelona ladies' watch 666-060 Specifications

This document contains all the specifications for the 666barcelona 666-060 ladies' watch. We at the DIALANDO<sup>®</sup> watch store offer a large selection of authentic watches from the best watch brands in the world. https://www.dialando.ie/

| PRODUCT INFORMATION |                  | MATERIAL & COLOUR  |                                                 |
|---------------------|------------------|--------------------|-------------------------------------------------|
| EAN                 | 8435334897750    | Strap Material     | Stainless steel                                 |
| Gender              | Unisex           | Strap Colour       | Black                                           |
| Warranty [years]    | 2                | Colour of the dial | Black                                           |
|                     |                  | Glass              | Mineral glass                                   |
|                     |                  |                    |                                                 |
| PRODUCT EXECUTION   |                  | DETAILS            |                                                 |
| Display Type        | Analogue         | Clasp              | Snap fastener                                   |
| Movement type       | Quartz (Battery) | Water resistant    | (Please ask customer service or see the closing |
|                     |                  |                    | cover)                                          |
|                     |                  |                    |                                                 |
| MEASURES            |                  |                    |                                                 |
| Case width [mm]     | 45               |                    |                                                 |
|                     |                  |                    |                                                 |