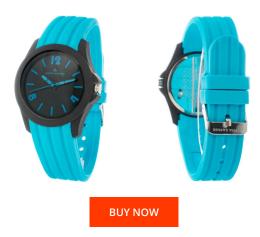

| PRODUCT INFORMATION                                   |                              | MATERIAL & COLOUR       |                 |
|-------------------------------------------------------|------------------------------|-------------------------|-----------------|
| EAN                                                   | 8431777811704                | Strap Material          | Silicone        |
| Gender                                                | Unisex                       | Strap Colour            | Blue            |
| Warranty [years]                                      | 2                            | Colour of the dial      | Black           |
|                                                       |                              | Glass                   | Mineral glass   |
|                                                       |                              |                         |                 |
|                                                       |                              |                         |                 |
| PRODUCT EXECUTION                                     |                              | DETAILS                 |                 |
|                                                       | Analogue                     | <b>DETAILS</b><br>Clasp | Buckle          |
| Display Type                                          | Analogue<br>Quartz (Battery) |                         | Buckle<br>5 ATM |
| Display Type                                          | 5                            | Clasp                   |                 |
| PRODUCT EXECUTION Display Type Movement type MEASURES | 5                            | Clasp                   |                 |