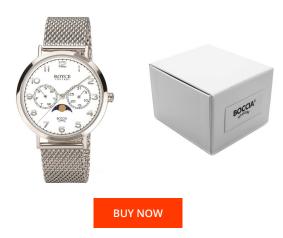

## Boccia ladies' watch 3612-04 Specifications

This document contains all the specifications for the Boccia Royce Moonphase 3612-04 ladies' watch. We at the DIALANDO® watch store offer a large selection of authentic watches from the best watch brands in the world.

| MATERIAL & COLOUR  |                 |
|--------------------|-----------------|
| Strap Material     | Stainless steel |
| Strap Colour       | Silver          |
| Colour of the dial | White           |
| Glass              | Sapphire glass  |
| DETAILS            |                 |
| Clasp              | Clip clasp      |
|                    |                 |