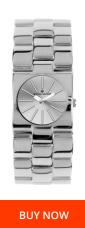

## Alpha Saphir ladies' watch 271I Specifications

This document contains all the specifications for the Alpha Saphir 2711 ladies' watch. We at the DIALANDO® watch store offer a large selection of authentic watches from the best watch brands in the world.

| MATERIAL & COLOUR  |                 |
|--------------------|-----------------|
| Strap Material     | Stainless steel |
| Strap Colour       | Silver          |
| Colour of the dial | Silver          |
| Glass              | Mineral glass   |
| MEASURES           |                 |
|                    |                 |