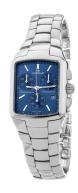

## Lorenz ladies' watch 24746AA Specifications

**BUY NOW** 

This document contains all the specifications for the Lorenz 24746AA ladies' watch. We at the DIALANDO® watch store offer a large selection of authentic watches from the best watch brands in the world.

| MATERIAL & COLOUR  |                 |
|--------------------|-----------------|
| Strap Material     | Stainless steel |
| Strap Colour       | Silver          |
| Colour of the dial | Blue            |
| Glass              | Sapphire glass  |
| DETAILS            |                 |
| Clasp              | Butterfly clasp |
| Water resistant    | 5 ATM           |