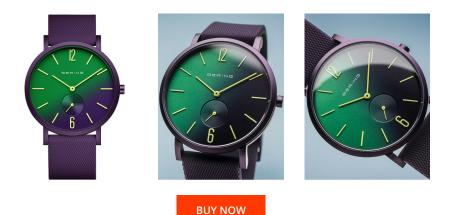

## **DIALANDO**<sup>®</sup>

Bering ladies' watch 16940-999 Specifications

This document contains all the specifications for the Bering 16940-999 ladies' watch. We at the DIALANDO<sup>®</sup> watch store offer a large selection of authentic watches from the best watch brands in the world. https://www.dialando.ie/

| PRODUCT INFORMATIO | N                      | MATERIAL & COLOUR  |                                          |
|--------------------|------------------------|--------------------|------------------------------------------|
| EAN                | 4894041206806          | Strap Material     | Silicone                                 |
| Gender             | Men / Ladies / Unisex  | Strap Colour       | Violet                                   |
| Warranty [years]   | 2                      | Case Material      | Stainless steel                          |
|                    |                        | Case Colour        | Purple                                   |
|                    |                        | Case Surface       | Matted                                   |
|                    |                        | Colour of the dial | Green / Violet                           |
|                    |                        | Glass              | Sapphire glass / Anti-reflective coating |
|                    |                        |                    |                                          |
| PRODUCT EXECUTION  |                        | DETAILS            |                                          |
| Display Type       | Analogue               | Bezel              | Fixed                                    |
| Movement type      | Quartz (Battery)       | Case Bottom        | Screwed / Stainless steel bottom         |
| Functions          | Second / Hour / Minute | Clasp              | Buckle                                   |
|                    |                        | Water resistant    | 3 ATM                                    |
|                    |                        |                    |                                          |
|                    |                        |                    |                                          |