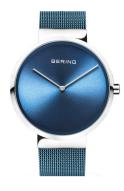

## Bering ladies' watch 14539-308 Specifications

**BUY NOW** 

This document contains all the specifications for the Bering Classic 14539-308 ladies' watch. We at the DIALANDO® watch store offer a large selection of authentic watches from the best watch brands in the world.

39

| MATERIAL & COLOUR  |                                          |
|--------------------|------------------------------------------|
| Strap Material     | Stainless steel                          |
| Strap Colour       | Blue                                     |
| Case Material      | Stainless steel                          |
| Case Colour        | Silver                                   |
| Case Surface       | Polished                                 |
| Colour of the dial | Blue                                     |
| Glass              | Anti-reflective coating / Sapphire glass |
|                    |                                          |
| DETAILS            |                                          |
| DETAILS<br>Bezel   | Fixed                                    |
|                    | Fixed Pressed / Stainless steel bottom   |
| Bezel              |                                          |