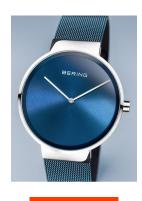

## Bering ladies' watch 14539-308 Specifications

**BUY NOW** 

This document contains all the specifications for the Bering Classic 14539-308 ladies' watch. We at the DIALANDO® watch store offer a large selection of authentic watches from the best watch brands in the world.

39

| MATERIAL & COLOUR  |                                          |
|--------------------|------------------------------------------|
| Strap Material     | Stainless steel                          |
| Strap Colour       | Blue                                     |
| Case Material      | Stainless steel                          |
| Case Colour        | Silver                                   |
| Case Surface       | Polished                                 |
| Colour of the dial | Blue                                     |
| Glass              | Anti-reflective coating / Sapphire glass |
|                    |                                          |
| DETAILS            |                                          |
| DETAILS<br>Bezel   | Fixed                                    |
|                    | Fixed Pressed / Stainless steel bottom   |
| Bezel              |                                          |