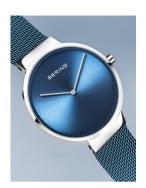

## Bering ladies' watch 14539-308 Specifications

**BUY NOW** 

This document contains all the specifications for the Bering Classic 14539-308 ladies' watch. We at the DIALANDO® watch store offer a large selection of authentic watches from the best watch brands in the world.

39

| MATERIAL & COLOUR  |                                          |
|--------------------|------------------------------------------|
| Strap Material     | Stainless steel                          |
| Strap Colour       | Blue                                     |
| Case Material      | Stainless steel                          |
| Case Colour        | Silver                                   |
| Case Surface       | Polished                                 |
| Colour of the dial | Blue                                     |
| Glass              | Anti-reflective coating / Sapphire glass |
|                    |                                          |
| DETAILS            |                                          |
| DETAILS<br>Bezel   | Fixed                                    |
|                    | Fixed Pressed / Stainless steel bottom   |
| Bezel              |                                          |