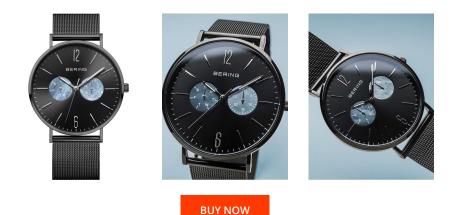

## **DIALANDO**<sup>®</sup>

Bering ladies' watch 14240-123 Specifications

This document contains all the specifications for the Bering 14240-123 ladies' watch. We at the DIALANDO<sup>®</sup> watch store offer a large selection of authentic watches from the best watch brands in the world. https://www.dialando.ie/

| PRODUCT INFORMATION |                       | MATERIAL & COLOUR |                |      |
|---------------------|-----------------------|-------------------|----------------|------|
| EAN                 | 4894041207285         |                   | Strap Material | Stai |
| Gender              | Ladies / Unisex / Men |                   | Strap Colour   | Blac |
| Warranty [years]    | 2                     |                   | Case Material  | Stai |
|                     |                       |                   | Case Colour    | Blac |
|                     |                       |                   | Case Surface   | Mat  |

| PRODUCT EXECUTION |                                     |
|-------------------|-------------------------------------|
| Display Type      | Analogue                            |
| Movement type     | Quartz (Battery)                    |
| Functions         | Date / Day / Hour / Minute / Second |

| MATERIAL & COLOUR    |                                           |
|----------------------|-------------------------------------------|
| Strap Material       | Stainless steel                           |
| Strap Colour         | Black                                     |
| Case Material        | Stainless steel                           |
| Case Colour          | Black                                     |
| Case Surface         | Matted / Polished                         |
| Colour of the dial   | Black                                     |
| Glass                | Anti-reflective coating / Sapphire glass  |
|                      |                                           |
| DETAILS              |                                           |
| DETAILS<br>Bezel     | Fixed                                     |
|                      | Fixed<br>Pressed / Stainless steel bottom |
| Bezel                |                                           |
| Bezel<br>Case Bottom | Pressed / Stainless steel bottom          |