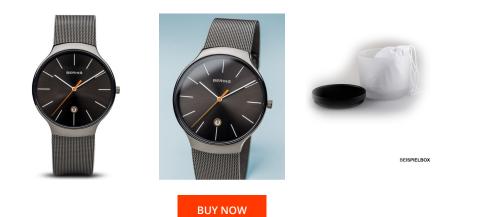

## **DIALANDO**<sup>®</sup>

Bering ladies' watch 13338-077 Specifications

This document contains all the specifications for the Bering 13338-077 ladies' watch. We at the DIALANDO<sup>®</sup> watch store offer a large selection of authentic watches from the best watch brands in the world. https://www.dialando.ie/

| MATERIAL & COLOUR       |                                           |
|-------------------------|-------------------------------------------|
| Strap Material          | Stainless steel                           |
| Strap Colour            | Grey                                      |
| Case Material           | Stainless steel                           |
| Case Colour             | Grey                                      |
| Case Surface            | Polished / Matted                         |
| Colour of the dial      | Grey                                      |
| Glass                   | Sapphire glass                            |
|                         |                                           |
| DETAILS                 |                                           |
| <b>DETAILS</b><br>Bezel | Fixed                                     |
|                         | Fixed<br>Stainless steel bottom (pressed) |
| Bezel                   |                                           |

## PRODUCT EXECUTION Display Type

| Display Type  | Analogue                      |
|---------------|-------------------------------|
| Movement type | Quartz (Battery)              |
| Functions     | Hour / Second / Minute / Date |

## MEASURES

| Case width [mm]                  | 38  |
|----------------------------------|-----|
| Case thickness [mm]              | 7   |
| Lug width [mm]                   | 20  |
| Max. wrist<br>circumference [mm] | 230 |