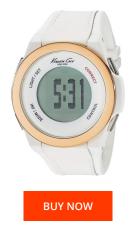

## **DIALANDO**<sup>®</sup>

Kenneth Cole ladies' watch 10023871 Specifications

This document contains all the specifications for the Kenneth Cole 10023871 ladies' watch. We at the DIALANDO<sup>®</sup> watch store offer a large selection of authentic watches from the best watch brands in the world. https://www.dialando.ie/

| RODUCT INFORMATION             | MATERIAL & COLOUR                                                      |
|--------------------------------|------------------------------------------------------------------------|
| AN 8431242876566               | Strap Material Silicone                                                |
| ender Unisex                   | Strap Colour White                                                     |
| /arranty [years] 2             | Colour of the dial White                                               |
|                                | Glass Mineral glass                                                    |
|                                |                                                                        |
| RODUCT EXECUTION               | DETAILS                                                                |
| isplay Type Digital            | Clasp Buckle                                                           |
| lovement type Quartz (Battery) | Water resistant (Please ask customer service or see the closing cover) |
|                                |                                                                        |
| EASURES                        |                                                                        |
| ase width [mm] 47              |                                                                        |