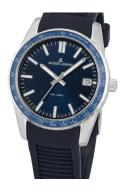

## Jacques Lemans ladies' watch 1-2060C Specifications

**BUY NOW** 

This document contains all the specifications for the Jacques Lemans Liverpool 1-2060C ladies' watch. We at the DIALANDO® watch store offer a large selection of authentic watches from the best watch brands in the world. https://www.dialando.ie/

| MATERIAL & COLOUR  |               |
|--------------------|---------------|
| Strap Material     | Silicone      |
| Strap Colour       | Blue          |
| Colour of the dial | Blue          |
| Glass              | Mineral glass |
| DETAILS            |               |
| Clasp              | Buckle        |
| Water resistant    |               |