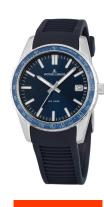

## Jacques Lemans ladies' watch 1-2060C Specifications

**BUY NOW** 

This document contains all the specifications for the Jacques Lemans Liverpool 1-2060C ladies' watch. We at the DIALANDO® watch store offer a large selection of authentic watches from the best watch brands in the world. https://www.dialando.ie/

| MATERIAL & COLOUR  |               |
|--------------------|---------------|
| Strap Material     | Silicone      |
| Strap Colour       | Blue          |
| Colour of the dial | Blue          |
| Glass              | Mineral glass |
| DETAILS            |               |
| Clasp              | Buckle        |
| Water resistant    |               |