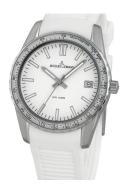

## Jacques Lemans ladies' watch 1-2060B Specifications

**BUY NOW** 

This document contains all the specifications for the Jacques Lemans Liverpool 1-2060B ladies' watch. We at the DIALANDO® watch store offer a large selection of authentic watches from the best watch brands in the world. https://www.dialando.ie/

| MATERIAL & COLOUR  |               |
|--------------------|---------------|
| Strap Material     | Silicone      |
| Strap Colour       | White         |
| Colour of the dial | White         |
| Glass              | Mineral glass |
| DETAILS            |               |
| Clasp              | Buckle        |
|                    |               |