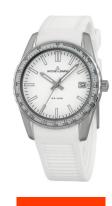

## Jacques Lemans ladies' watch 1-2060B Specifications

**BUY NOW** 

This document contains all the specifications for the Jacques Lemans Liverpool 1-2060B ladies' watch. We at the DIALANDO® watch store offer a large selection of authentic watches from the best watch brands in the world. https://www.dialando.ie/

| MATERIAL & COLOUR  |               |
|--------------------|---------------|
| Strap Material     | Silicone      |
| Strap Colour       | White         |
| Colour of the dial | White         |
| Glass              | Mineral glass |
| DETAILS            |               |
| Clasp              | Buckle        |
|                    |               |