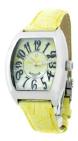

## Lancaster ladies' watch 0242MGL-GL Specifications

**BUY NOW** 

This document contains all the specifications for the Lancaster 0242MGL-GL ladies' watch. We at the DIALANDO® watch store offer a large selection of authentic watches from the best watch brands in the world.

| MATERIAL & COLOUR  |                 |
|--------------------|-----------------|
| Strap Material     | Real leather    |
| Strap Colour       | Yellow          |
| Colour of the dial | Mother of pearl |
| Glass              | Mineral glass   |
|                    |                 |
| DETAILS            |                 |
| Clasp              | Buckle          |