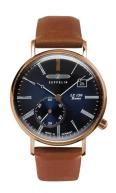

## Zeppelin ladies' watch 7137-3 Specifications

**BUY NOW** 

This document contains all the specifications for the Zeppelin LZ120 Rome 7137-3 ladies' watch. We at the DIALANDO® watch store offer a large selection of authentic watches from the best watch brands in the world.

https://www.dialando.ie/

| PRODUCT INFORMATION |                         |
|---------------------|-------------------------|
| EAN                 | 4041338713732           |
| Gender              | Ladies                  |
| Brand               | Zeppelin                |
| Collection          | LZ120 Rome Lady - 36 mm |
| Warranty [years]    | 2                       |

| PRODUCT EXECUTION         |                               |
|---------------------------|-------------------------------|
| Display Type              | Analogue                      |
| Movement type             | Quartz (Battery)              |
| Movement Name             | 6004.D / Swiss Made / Ronda   |
| Functions                 | Second / Minute / Date / Hour |
|                           |                               |
| MEASURES                  |                               |
| MEASURES  Case width [mm] | 36                            |
|                           | 36<br>9                       |
| Case width [mm]           |                               |

| MATERIAL & COLOUR  |                                  |
|--------------------|----------------------------------|
| Strap Material     | Real leather                     |
| Strap Colour       | Brown                            |
| Case Material      | Stainless steel                  |
| Case Colour        | Silver                           |
| Case Surface       | Polished                         |
| Colour of the dial | Blue                             |
| Glass              | Mineral glass                    |
|                    |                                  |
| DETAILS            |                                  |
| Bezel              | Fixed                            |
| Case Bottom        | Stainless steel bottom (screwed) |
| Clasp              | Pin buckle                       |