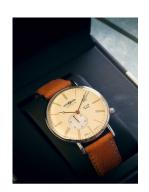

## Zeppelin ladies' watch 7135-5 Specifications

**BUY NOW** 

This document contains all the specifications for the Zeppelin 7135-5 ladies' watch. We at the DIALANDO® watch store offer a large selection of authentic watches from the best watch brands in the world.

https://www.dialando.ie/

| PRODUCT INFORMATION |                         |
|---------------------|-------------------------|
| EAN                 | 4041338713558           |
| Gender              | Ladies                  |
| Brand               | Zeppelin                |
| Collection          | LZ120 Rome Lady - 36 mm |
| Warranty [years]    | 2                       |

| PRODUCT EXECUTION         |                               |
|---------------------------|-------------------------------|
| Display Type              | Analogue                      |
| Movement type             | Quartz (Battery)              |
| Movement Name             | Ronda / 6004.D / Swiss Made   |
| Functions                 | Hour / Second / Minute / Date |
|                           |                               |
| MEASURES                  |                               |
| MEASURES  Case width [mm] | 36                            |
|                           | 36<br>9                       |
| Case width [mm]           |                               |

| MATERIAL & COLOUR  |                                  |
|--------------------|----------------------------------|
| Strap Material     | Real leather                     |
| Strap Colour       | Brown                            |
| Case Material      | Stainless steel                  |
| Case Colour        | Silver                           |
| Case Surface       | Polished                         |
| Colour of the dial | Beige                            |
| Glass              | Mineral glass                    |
|                    |                                  |
| DETAILS            |                                  |
| Bezel              | Fixed                            |
| Case Bottom        | Stainless steel bottom (screwed) |
| Clasp              | Pin buckle                       |
| Water resistant    | 5 ATM                            |
|                    |                                  |