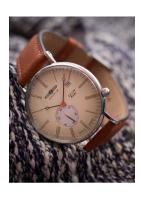

## Zeppelin ladies' watch 7135-5 Specifications

**BUY NOW** 

This document contains all the specifications for the Zeppelin 7135-5 ladies' watch. We at the DIALANDO® watch store offer a large selection of authentic watches from the best watch brands in the world.

https://www.dialando.ie/

| PRODUCT INFORMATION |                         |
|---------------------|-------------------------|
| EAN                 | 4041338713558           |
| Gender              | Ladies                  |
| Brand               | Zeppelin                |
| Collection          | LZ120 Rome Lady - 36 mm |
| Warranty [years]    | 2                       |

| PRODUCT EXECUTION         |                               |
|---------------------------|-------------------------------|
| Display Type              | Analogue                      |
| Movement type             | Quartz (Battery)              |
| Movement Name             | Ronda / 6004.D / Swiss Made   |
| Functions                 | Hour / Second / Minute / Date |
|                           |                               |
| MEASURES                  |                               |
| MEASURES  Case width [mm] | 36                            |
|                           | 36<br>9                       |
| Case width [mm]           |                               |

| MATERIAL & COLOUR  |                                  |
|--------------------|----------------------------------|
| Strap Material     | Real leather                     |
| Strap Colour       | Brown                            |
| Case Material      | Stainless steel                  |
| Case Colour        | Silver                           |
| Case Surface       | Polished                         |
| Colour of the dial | Beige                            |
| Glass              | Mineral glass                    |
|                    |                                  |
| DETAILS            |                                  |
| Bezel              | Fixed                            |
| Case Bottom        | Stainless steel bottom (screwed) |
| Clasp              | Pin buckle                       |
| Water resistant    | 5 ATM                            |
|                    |                                  |