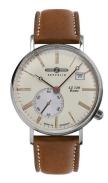

## Zeppelin ladies' watch 7135-5 Specifications

**BUY NOW** 

This document contains all the specifications for the Zeppelin 7135-5 ladies' watch. We at the DIALANDO® watch store offer a large selection of authentic watches from the best watch brands in the world.

https://www.dialando.ie/

| PRODUCT INFORMATION |                         |
|---------------------|-------------------------|
| EAN                 | 4041338713558           |
| Gender              | Ladies                  |
| Brand               | Zeppelin                |
| Collection          | LZ120 Rome Lady - 36 mm |
| Warranty [years]    | 2                       |

| PRODUCT EXECUTION         |                               |
|---------------------------|-------------------------------|
| Display Type              | Analogue                      |
| Movement type             | Quartz (Battery)              |
| Movement Name             | Ronda / 6004.D / Swiss Made   |
| Functions                 | Hour / Second / Minute / Date |
|                           |                               |
| MEASURES                  |                               |
| MEASURES  Case width [mm] | 36                            |
|                           | 36<br>9                       |
| Case width [mm]           |                               |

| MATERIAL & COLOUR  |                                  |
|--------------------|----------------------------------|
| Strap Material     | Real leather                     |
| Strap Colour       | Brown                            |
| Case Material      | Stainless steel                  |
| Case Colour        | Silver                           |
| Case Surface       | Polished                         |
| Colour of the dial | Beige                            |
| Glass              | Mineral glass                    |
|                    |                                  |
| DETAILS            |                                  |
| Bezel              | Fixed                            |
| Case Bottom        | Stainless steel bottom (screwed) |
| Clasp              | Pin buckle                       |
| Water resistant    | 5 ATM                            |
|                    |                                  |