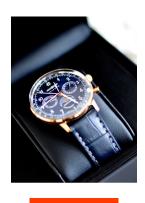

https://www.dialando.ie/

Clasp

Water resistant

| PRODUCT INFORMATION |                          |  |
|---------------------|--------------------------|--|
| EAN                 | 4041338703931            |  |
| Gender              | Ladies                   |  |
| Brand               | Zeppelin                 |  |
| Collection          | Hindenburg LZ129 - 36 mm |  |
| Warranty [years]    | 2                        |  |

| PRODUCT EXECUTION             |                                                                                 |
|-------------------------------|---------------------------------------------------------------------------------|
| Display Type                  | Analogue                                                                        |
| Movement type                 | Quartz (Battery)                                                                |
| Movement Name                 | 706B / Swiss Made / Ronda                                                       |
| Functions                     | Day of the week / Date / Hour / Second / Moon<br>phase / Minute / Week calendar |
| MEASURES                      |                                                                                 |
| Case width [mm]               | 36                                                                              |
| Case thickness [mm]           | 10                                                                              |
| Lug width [mm]                | 18                                                                              |
| Max. wrist circumference [mm] | 185                                                                             |

| MATERIAL & COLOUR  |                                  |
|--------------------|----------------------------------|
| Strap Material     | Real leather                     |
| Strap Colour       | Blue                             |
| Case Material      | Stainless steel                  |
| Case Colour        | Rose gold                        |
| Case Surface       | Polished                         |
| Colour of the dial | Blue                             |
| Glass              | Hesalite glass                   |
|                    |                                  |
| DETAILS            |                                  |
| Bezel              | Fixed                            |
| Case Bottom        | Stainless steel bottom (screwed) |