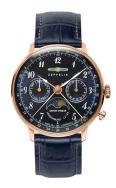

https://www.dialando.ie/

Clasp

Water resistant

| PRODUCT INFORMATION |                          |  |
|---------------------|--------------------------|--|
| EAN                 | 4041338703931            |  |
| Gender              | Ladies                   |  |
| Brand               | Zeppelin                 |  |
| Collection          | Hindenburg LZ129 - 36 mm |  |
| Warranty [years]    | 2                        |  |

| PRODUCT EXECUTION             |                                                                                 |
|-------------------------------|---------------------------------------------------------------------------------|
| Display Type                  | Analogue                                                                        |
| Movement type                 | Quartz (Battery)                                                                |
| Movement Name                 | 706B / Swiss Made / Ronda                                                       |
| Functions                     | Day of the week / Date / Hour / Second / Moon<br>phase / Minute / Week calendar |
| MEASURES                      |                                                                                 |
| Case width [mm]               | 36                                                                              |
| Case thickness [mm]           | 10                                                                              |
| Lug width [mm]                | 18                                                                              |
| Max. wrist circumference [mm] | 185                                                                             |

| MATERIAL & COLOUR  |                                  |
|--------------------|----------------------------------|
| Strap Material     | Real leather                     |
| Strap Colour       | Blue                             |
| Case Material      | Stainless steel                  |
| Case Colour        | Rose gold                        |
| Case Surface       | Polished                         |
| Colour of the dial | Blue                             |
| Glass              | Hesalite glass                   |
|                    |                                  |
| DETAILS            |                                  |
| Bezel              | Fixed                            |
| Case Bottom        | Stainless steel bottom (screwed) |

Pin buckle

3 ATM