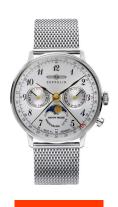

## Zeppelin ladies' watch 7037M-1 Specifications

**BUY NOW** 

This document contains all the specifications for the Zeppelin Hindenburg LZ129 - 7037M-1 ladies' watch. We at the DIALANDO® watch store offer a large selection of authentic watches from the best watch brands in the world.

https://www.dialando.ie/

| PRODUCT INFORMATION |                          |
|---------------------|--------------------------|
| EAN                 | 4041338703764            |
| Gender              | Ladies                   |
| Brand               | Zeppelin                 |
| Collection          | Hindenburg LZ129 - 36 mm |
| Warranty [years]    | 2                        |

| PRODUCT EXECUTION             |                                                                              |
|-------------------------------|------------------------------------------------------------------------------|
| Display Type                  | Analogue                                                                     |
| Movement type                 | Quartz (Battery)                                                             |
| Movement Name                 | 706B / Swiss Made / Ronda                                                    |
| Functions                     | Second / Moon phase / Minute / Week calendar / Day of the week / Date / Hour |
| MEASURES                      |                                                                              |
| Case width [mm]               | 36                                                                           |
| Case thickness [mm]           | 10                                                                           |
| Lug width [mm]                | 18                                                                           |
| Max. wrist circumference [mm] | 185                                                                          |

| MATERIAL & COLOUR  |                                  |
|--------------------|----------------------------------|
| Strap Material     | Stainless steel                  |
| Strap Colour       | Silver                           |
| Case Material      | Stainless steel                  |
| Case Colour        | Silver                           |
| Case Surface       | Polished                         |
| Colour of the dial | Silver                           |
| Glass              | Hesalite glass                   |
| DETAILS            |                                  |
| Bezel              | Fixed                            |
| Case Bottom        | Stainless steel bottom (screwed) |
| Clasp              | Pin buckle                       |
| Water resistant    | 3 ATM                            |