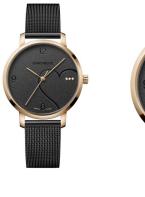

## Wenger ladies' watch 01.1731.113 Specifications

**BUY NOW** 

This document contains all the specifications for the Wenger Metropolitan Donnissima 01.1731.113 ladies' watch. We at the DIALANDO® watch store offer a large selection of authentic watches from the best watch brands in the world.

| MATERIAL & COLOUR  |                                  |
|--------------------|----------------------------------|
| Strap Material     | Stainless steel                  |
| Strap Colour       | Grey                             |
| Case Material      | Stainless steel                  |
| Case Colour        | Silver                           |
| Case Surface       | Polished / Matted                |
| Colour of the dial | Grey                             |
| Stone type         | Zirconia                         |
| Glass              | Sapphire glass                   |
|                    |                                  |
| DETAILS            |                                  |
| Bezel              | Fixed                            |
| Case Bottom        | Stainless steel bottom (screwed) |
| Clasp              | Pin buckle                       |
| Water resistant    | 10 ATM                           |