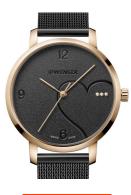

## Wenger ladies' watch 01.1731.113 Specifications

**BUY NOW** 

This document contains all the specifications for the Wenger Metropolitan Donnissima 01.1731.113 ladies' watch. We at the DIALANDO® watch store offer a large selection of authentic watches from the best watch brands in the world.

| PRODUCT EXECUTION             |                        |
|-------------------------------|------------------------|
| Display Type                  | Analogue               |
| Movement type                 | Quartz (Battery)       |
| Movement Name                 | Ronda / 763E           |
| Functions                     | Second / Minute / Hour |
| MEASURES                      |                        |
| Case width [mm]               | 38                     |
| Case thickness [mm]           | 8                      |
| Lug width [mm]                | 17                     |
| Max. wrist circumference [mm] | 200                    |

| MATERIAL & COLOUR  |                                  |
|--------------------|----------------------------------|
| Strap Material     | Stainless steel                  |
| Strap Colour       | Grey                             |
| Case Material      | Stainless steel                  |
| Case Colour        | Silver                           |
| Case Surface       | Polished / Matted                |
| Colour of the dial | Grey                             |
| Stone type         | Zirconia                         |
| Glass              | Sapphire glass                   |
|                    |                                  |
| DETAILS            |                                  |
| Bezel              | Fixed                            |
| Case Bottom        | Stainless steel bottom (screwed) |
| Clasp              | Pin buckle                       |
| Water resistant    | 10 ATM                           |