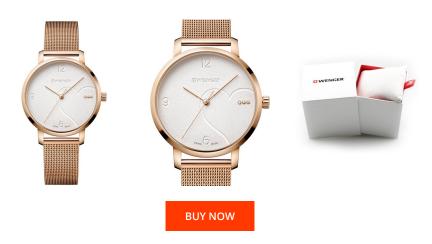

## Wenger ladies' watch 01.1731.112 Specifications

This document contains all the specifications for the Wenger Metropolitan Donnissima 01.1731.112 ladies' watch. We at the DIALANDO® watch store offer a large selection of authentic watches from the best watch brands in the world. https://www.dialando.ie/

| PRODUCT INFORMATION |                         |
|---------------------|-------------------------|
| EAN                 | 7630000735065           |
| Gender              | Ladies                  |
| Brand               | Wenger                  |
| Collection          | Metropolitan Donnissima |
| Warranty [vears]    | 2                       |

| MATERIAL & COLOUR  |                                  |
|--------------------|----------------------------------|
| Strap Material     | Stainless steel                  |
| Strap Colour       | Rose gold                        |
| Case Material      | Stainless steel                  |
| Case Colour        | Rose gold                        |
| Case Surface       | Polished / Matted                |
| Colour of the dial | White                            |
| Stone type         | Zirconia                         |
| Glass              | Sapphire glass                   |
|                    |                                  |
| DETAILS            |                                  |
| Bezel              | Fixed                            |
| Case Bottom        | Stainless steel bottom (screwed) |
| Clasp              | Pin buckle                       |
| Water resistant    | 10 ATM                           |
|                    |                                  |