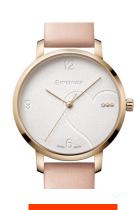

## Wenger ladies' watch 01.1731.110 Specifications

**BUY NOW** 

This document contains all the specifications for the Wenger Metropolitan Donnissima 01.1731.110 ladies' watch. We at the DIALANDO® watch store offer a large selection of authentic watches from the best watch brands in the world.

| MATERIAL & COLOUR  |                                  |
|--------------------|----------------------------------|
| Strap Material     | Real leather                     |
| Strap Colour       | Beige                            |
| Case Material      | Stainless steel                  |
| Case Colour        | Silver                           |
| Case Surface       | Polished / Matted                |
| Colour of the dial | White                            |
| Stone type         | Zirconia                         |
| Glass              | Sapphire glass                   |
|                    |                                  |
| DETAILS            |                                  |
| Bezel              | Fixed                            |
| Case Bottom        | Stainless steel bottom (screwed) |
| Clasp              | Pin buckle                       |
| Water resistant    | 10 ATM                           |