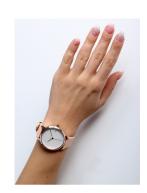

## Wenger ladies' watch 01.1731.110 Specifications

**BUY NOW** 

This document contains all the specifications for the Wenger Metropolitan Donnissima 01.1731.110 ladies' watch. We at the DIALANDO® watch store offer a large selection of authentic watches from the best watch brands in the world.

| MATERIAL & COLOUR  |                                  |
|--------------------|----------------------------------|
| Strap Material     | Real leather                     |
| Strap Colour       | Beige                            |
| Case Material      | Stainless steel                  |
| Case Colour        | Silver                           |
| Case Surface       | Polished / Matted                |
| Colour of the dial | White                            |
| Stone type         | Zirconia                         |
| Glass              | Sapphire glass                   |
|                    |                                  |
| DETAILS            |                                  |
| Bezel              | Fixed                            |
| Case Bottom        | Stainless steel bottom (screwed) |
| Clasp              | Pin buckle                       |
| Water resistant    | 10 ATM                           |