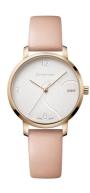

## Wenger ladies' watch 01.1731.110 Specifications

**BUY NOW** 

This document contains all the specifications for the Wenger Metropolitan Donnissima 01.1731.110 ladies' watch. We at the DIALANDO® watch store offer a large selection of authentic watches from the best watch brands in the world.

| MATERIAL & COLOUR  |                                  |
|--------------------|----------------------------------|
| Strap Material     | Real leather                     |
| Strap Colour       | Beige                            |
| Case Material      | Stainless steel                  |
| Case Colour        | Silver                           |
| Case Surface       | Polished / Matted                |
| Colour of the dial | White                            |
| Stone type         | Zirconia                         |
| Glass              | Sapphire glass                   |
|                    |                                  |
| DETAILS            |                                  |
| Bezel              | Fixed                            |
| Case Bottom        | Stainless steel bottom (screwed) |
| Clasp              | Pin buckle                       |
| Water resistant    | 10 ATM                           |