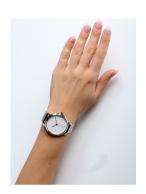

## Wenger ladies' watch 01.1731.108 Specifications

**BUY NOW** 

This document contains all the specifications for the Wenger Metropolitan Donnissima 01.1731.108 ladies' watch. We at the DIALANDO® watch store offer a large selection of authentic watches from the best watch brands in the world.

https://www.dialando.ie/

| PRODUCT INFORMATION |                         |  |
|---------------------|-------------------------|--|
| EAN                 | 7630000735027           |  |
| Gender              | Ladies                  |  |
| Brand               | Wenger                  |  |
| Collection          | Metropolitan Donnissima |  |
| Warranty [years]    | 2                       |  |

| PRODUCT EXECUTION             |                        |
|-------------------------------|------------------------|
| Display Type                  | Analogue               |
| Movement type                 | Quartz (Battery)       |
| Movement Name                 | Ronda / 763E           |
| Functions                     | Minute / Hour / Second |
| MEASURES                      |                        |
| Case width [mm]               | 38                     |
| Case thickness [mm]           | 8                      |
| Lug width [mm]                | 17                     |
| Max. wrist circumference [mm] | 200                    |

| MATERIAL & COLOUR  |                                  |
|--------------------|----------------------------------|
| Strap Material     | Stainless steel                  |
| Strap Colour       | Silver                           |
| Case Material      | Stainless steel                  |
| Case Colour        | Silver                           |
| Case Surface       | Matted / Polished                |
| Colour of the dial | White                            |
| Stone type         | Zirconia                         |
| Glass              | Sapphire glass                   |
|                    |                                  |
| DETAILS            |                                  |
| Bezel              | Fixed                            |
| Case Bottom        | Stainless steel bottom (screwed) |
| Clasp              | Pin buckle                       |
| Water resistant    | 10 ATM                           |