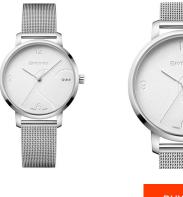

## Wenger ladies' watch 01.1731.108 Specifications

**BUY NOW** 

This document contains all the specifications for the Wenger Metropolitan Donnissima 01.1731.108 ladies' watch. We at the DIALANDO® watch store offer a large selection of authentic watches from the best watch brands in the world.

https://www.dialando.ie/

| PRODUCT INFORMATION |                         |  |
|---------------------|-------------------------|--|
| EAN                 | 7630000735027           |  |
| Gender              | Ladies                  |  |
| Brand               | Wenger                  |  |
| Collection          | Metropolitan Donnissima |  |
| Warranty [years]    | 2                       |  |

| PRODUCT EXECUTION             |                        |
|-------------------------------|------------------------|
| Display Type                  | Analogue               |
| Movement type                 | Quartz (Battery)       |
| Movement Name                 | Ronda / 763E           |
| Functions                     | Minute / Hour / Second |
| MEASURES                      |                        |
| Case width [mm]               | 38                     |
| Case thickness [mm]           | 8                      |
| Lug width [mm]                | 17                     |
| Max. wrist circumference [mm] | 200                    |

| MATERIAL & COLOUR  |                                  |
|--------------------|----------------------------------|
| Strap Material     | Stainless steel                  |
| Strap Colour       | Silver                           |
| Case Material      | Stainless steel                  |
| Case Colour        | Silver                           |
| Case Surface       | Matted / Polished                |
| Colour of the dial | White                            |
| Stone type         | Zirconia                         |
| Glass              | Sapphire glass                   |
|                    |                                  |
| DETAILS            |                                  |
| Bezel              | Fixed                            |
| Case Bottom        | Stainless steel bottom (screwed) |
| Clasp              | Pin buckle                       |
| Water resistant    | 10 ATM                           |