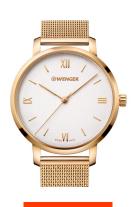

## Wenger ladies' watch 01.1731.107 Specifications

**BUY NOW** 

This document contains all the specifications for the Wenger Metropolitan Donnissima 01.1731.107 ladies' watch. We at the DIALANDO® watch store offer a large selection of authentic watches from the best watch brands in the world.

| MATERIAL & COLOUR  |                                  |
|--------------------|----------------------------------|
| Strap Material     | Stainless steel                  |
| Strap Colour       | Gold                             |
| Case Material      | Stainless steel                  |
| Case Colour        | Gold                             |
| Case Surface       | Polished / Matted                |
| Colour of the dial | Silver                           |
| Glass              | Sapphire glass                   |
| DETAILS            |                                  |
| Bezel              | Fixed                            |
| Case Bottom        | Stainless steel bottom (screwed) |
| Clasp              | Pin buckle                       |
| Water resistant    | 10 ATM                           |