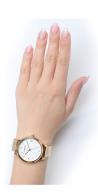

## Wenger ladies' watch 01.1731.107 Specifications

**BUY NOW** 

This document contains all the specifications for the Wenger Metropolitan Donnissima 01.1731.107 ladies' watch. We at the DIALANDO® watch store offer a large selection of authentic watches from the best watch brands in the world.

| PRODUCT EXECUTION   |                           |
|---------------------|---------------------------|
| Display Type        | Analogue                  |
| Movement type       | Quartz (Battery)          |
| Movement Name       | Ronda / 763E / Swiss Made |
| Functions           | Hour / Second / Minute    |
|                     |                           |
| MEASURES            |                           |
| Case width [mm]     | 38                        |
| Case thickness [mm] | 9                         |
| Lug width [mm]      | 17                        |
| Max. wrist          | 200                       |
| circumference [mm]  |                           |