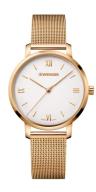

## Wenger ladies' watch 01.1731.107 Specifications

**BUY NOW** 

This document contains all the specifications for the Wenger Metropolitan Donnissima 01.1731.107 ladies' watch. We at the DIALANDO® watch store offer a large selection of authentic watches from the best watch brands in the world.

| MATERIAL & COLOUR  |                                  |
|--------------------|----------------------------------|
| Strap Material     | Stainless steel                  |
| Strap Colour       | Gold                             |
| Case Material      | Stainless steel                  |
| Case Colour        | Gold                             |
| Case Surface       | Polished / Matted                |
| Colour of the dial | Silver                           |
| Glass              | Sapphire glass                   |
| DETAILS            |                                  |
| Bezel              | Fixed                            |
| Case Bottom        | Stainless steel bottom (screwed) |
| Clasp              | Pin buckle                       |
| Water resistant    | 10 ATM                           |