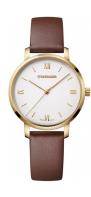

## Wenger ladies' watch 01.1731.106 Specifications

**BUY NOW** 

This document contains all the specifications for the Wenger Metropolitan Donnissima 01.1731.106 ladies' watch. We at the DIALANDO® watch store offer a large selection of authentic watches from the best watch brands in the world.

| MATERIAL & COLOUR  |                                  |
|--------------------|----------------------------------|
| Strap Material     | Real leather                     |
| Strap Colour       | Brown                            |
| Case Material      | Stainless steel                  |
| Case Colour        | Gold                             |
| Case Surface       | Polished / Matted                |
| Colour of the dial | Silver                           |
| Glass              | Sapphire glass                   |
| DETAILS            |                                  |
| Bezel              | Fixed                            |
| Case Bottom        | Stainless steel bottom (screwed) |
| Clasp              | Pin buckle                       |
| Water resistant    | 10 ATM                           |