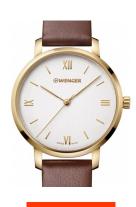

## Wenger ladies' watch 01.1731.106 Specifications

**BUY NOW** 

This document contains all the specifications for the Wenger Metropolitan Donnissima 01.1731.106 ladies' watch. We at the DIALANDO® watch store offer a large selection of authentic watches from the best watch brands in the world.

| MATERIAL & COLOUR  |                                  |
|--------------------|----------------------------------|
| Strap Material     | Real leather                     |
| Strap Colour       | Brown                            |
| Case Material      | Stainless steel                  |
| Case Colour        | Gold                             |
| Case Surface       | Polished / Matted                |
| Colour of the dial | Silver                           |
| Glass              | Sapphire glass                   |
| DETAILS            |                                  |
| Bezel              | Fixed                            |
| Case Bottom        | Stainless steel bottom (screwed) |
| Clasp              | Pin buckle                       |
| Water resistant    | 10 ATM                           |