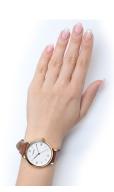

## Wenger ladies' watch 01.1731.106 Specifications

**BUY NOW** 

This document contains all the specifications for the Wenger Metropolitan Donnissima 01.1731.106 ladies' watch. We at the DIALANDO® watch store offer a large selection of authentic watches from the best watch brands in the world.

| PRODUCT EXECUTION   |                           |
|---------------------|---------------------------|
| Display Type        | Analogue                  |
| Movement type       | Quartz (Battery)          |
| Movement Name       | Swiss Made / Ronda / 763E |
| Functions           | Minute / Hour / Second    |
|                     |                           |
| MEASURES            |                           |
| Case width [mm]     | 38                        |
| Casa thiskness [mm] |                           |
| Case thickness [mm] | 9                         |
| Lug width [mm]      | 9<br>17                   |