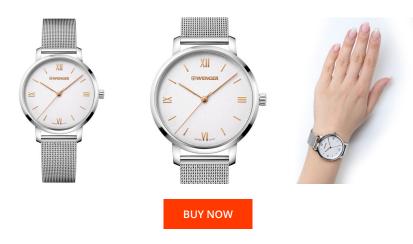

## Wenger ladies' watch 01.1731.104 Specifications

This document contains all the specifications for the Wenger Metropolitan Donnissima 01.1731.104 ladies' watch. We at the DIALANDO® watch store offer a large selection of authentic watches from the best watch brands in the world. https://www.dialando.ie/