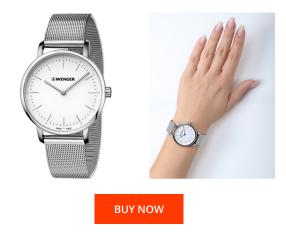

## **DIALANDO**<sup>®</sup>

Wenger ladies' watch 01.1721.111 Specifications

This document contains all the specifications for the Wenger 01.1721.111 ladies' watch. We at the DIALANDO<sup>®</sup> watch store offer a large selection of authentic watches from the best watch brands in the world. https://www.dialando.ie/

| PRODUCT INFORMATIO | N             |
|--------------------|---------------|
| EAN                | 7630000731135 |
| Gender             | Ladies        |
| Brand              | Wenger        |
| Collection         | Urban Classic |
| Warranty [years]   | 2             |

Analogue Quartz (Battery)

Ronda / 762E Hour / Minute

| MATERIAL & COLOUR    |                                           |
|----------------------|-------------------------------------------|
| Strap Material       | Stainless steel                           |
| Strap Colour         | Silver                                    |
| Case Material        | Stainless steel                           |
| Case Colour          | Silver                                    |
| Case Surface         | Polished / Matted                         |
| Colour of the dial   | White                                     |
| Glass                | Sapphire glass                            |
|                      |                                           |
| DETAILS              |                                           |
| DETAILS<br>Bezel     | Fixed                                     |
|                      | Fixed<br>Stainless steel bottom (screwed) |
| Bezel                |                                           |
| Bezel<br>Case Bottom | Stainless steel bottom (screwed)          |