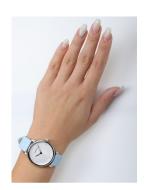

## Wenger ladies' watch 01.1721.108 Specifications

**BUY NOW** 

This document contains all the specifications for the Wenger Urban Donnissima 01.1721.108 ladies' watch. We at the DIALANDO® watch store offer a large selection of authentic watches from the best watch brands in the world.

| MEASURES                      |     |
|-------------------------------|-----|
| Case width [mm]               | 35  |
| Case thickness [mm]           | 8   |
| Lug width [mm]                | 16  |
| Max. wrist circumference [mm] | 190 |