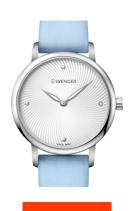

## Wenger ladies' watch 01.1721.108 Specifications

**BUY NOW** 

This document contains all the specifications for the Wenger Urban Donnissima 01.1721.108 ladies' watch. We at the DIALANDO® watch store offer a large selection of authentic watches from the best watch brands in the world.

| MATERIAL & COLOUR  |                                  |
|--------------------|----------------------------------|
| Strap Material     | Silicone                         |
| Strap Colour       | Blue                             |
| Case Material      | Stainless steel                  |
| Case Colour        | Silver                           |
| Case Surface       | Polished / Matted                |
| Colour of the dial | Silver                           |
| Glass              | Sapphire glass                   |
| DETAILS            |                                  |
| Bezel              | Fixed                            |
| Case Bottom        | Stainless steel bottom (screwed) |

| DETAILS         |                                  |
|-----------------|----------------------------------|
| Bezel           | Fixed                            |
| Case Bottom     | Stainless steel bottom (screwed) |
| Clasp           | Pin buckle                       |
| Lighting        | Luminous hands                   |
| Water resistant | 10 ATM                           |