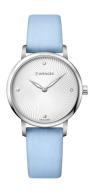

## Wenger ladies' watch 01.1721.108 Specifications

**BUY NOW** 

This document contains all the specifications for the Wenger Urban Donnissima 01.1721.108 ladies' watch. We at the DIALANDO® watch store offer a large selection of authentic watches from the best watch brands in the world.

| MATERIAL & COLOUR  |                                  |
|--------------------|----------------------------------|
| Strap Material     | Silicone                         |
| Strap Colour       | Blue                             |
| Case Material      | Stainless steel                  |
| Case Colour        | Silver                           |
| Case Surface       | Polished / Matted                |
| Colour of the dial | Silver                           |
| Glass              | Sapphire glass                   |
| DETAILS            |                                  |
| Bezel              | Fixed                            |
| Case Bottom        | Stainless steel bottom (screwed) |

| DETAILS         |                                  |
|-----------------|----------------------------------|
| Bezel           | Fixed                            |
| Case Bottom     | Stainless steel bottom (screwed) |
| Clasp           | Pin buckle                       |
| Lighting        | Luminous hands                   |
| Water resistant | 10 ATM                           |