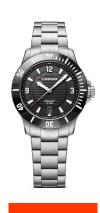

## Wenger ladies' watch 01.0621.109 Specifications

**BUY NOW** 

This document contains all the specifications for the Wenger Seaforce 01.0621.109 ladies' watch. We at the DIALANDO® watch store offer a large selection of authentic watches from the best watch brands in the world.

| MATERIAL & COLOUR  |                                     |
|--------------------|-------------------------------------|
| Strap Material     | Stainless steel                     |
| Strap Colour       | Silver                              |
| Case Material      | Stainless steel                     |
| Case Colour        | Silver                              |
| Case Surface       | Matted                              |
| Colour of the dial | Black                               |
| Glass              | Mineral glass with sapphire coating |
|                    |                                     |

| DETAILS         |                                   |
|-----------------|-----------------------------------|
| Bezel           | Left side / Rotatable             |
| Case Bottom     | Stainless steel bottom (screwed)  |
| Crown           | Screwed                           |
| Clasp           | Folding clasp                     |
| Lighting        | Luminous hands / Luminous indexes |
| Water resistant | 20 ATM                            |