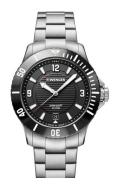

## Wenger ladies' watch 01.0621.109 Specifications

**BUY NOW** 

This document contains all the specifications for the Wenger Seaforce 01.0621.109 ladies' watch. We at the DIALANDO® watch store offer a large selection of authentic watches from the best watch brands in the world.

| MATERIAL & COLOUR  |                                     |
|--------------------|-------------------------------------|
| Strap Material     | Stainless steel                     |
| Strap Colour       | Silver                              |
| Case Material      | Stainless steel                     |
| Case Colour        | Silver                              |
| Case Surface       | Matted                              |
| Colour of the dial | Black                               |
| Glass              | Mineral glass with sapphire coating |
|                    |                                     |

| DETAILS         |                                   |
|-----------------|-----------------------------------|
| Bezel           | Left side / Rotatable             |
| Case Bottom     | Stainless steel bottom (screwed)  |
| Crown           | Screwed                           |
| Clasp           | Folding clasp                     |
| Lighting        | Luminous hands / Luminous indexes |
| Water resistant | 20 ATM                            |