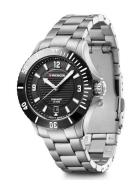

## Wenger ladies' watch 01.0621.109 Specifications

**BUY NOW** 

This document contains all the specifications for the Wenger Seaforce 01.0621.109 ladies' watch. We at the DIALANDO® watch store offer a large selection of authentic watches from the best watch brands in the world.

| MATERIAL & COLOUR  |                                     |
|--------------------|-------------------------------------|
| Strap Material     | Stainless steel                     |
| Strap Colour       | Silver                              |
| Case Material      | Stainless steel                     |
| Case Colour        | Silver                              |
| Case Surface       | Matted                              |
| Colour of the dial | Black                               |
| Glass              | Mineral glass with sapphire coating |
|                    |                                     |

| DETAILS         |                                   |
|-----------------|-----------------------------------|
| Bezel           | Left side / Rotatable             |
| Case Bottom     | Stainless steel bottom (screwed)  |
| Crown           | Screwed                           |
| Clasp           | Folding clasp                     |
| Lighting        | Luminous hands / Luminous indexes |
| Water resistant | 20 ATM                            |