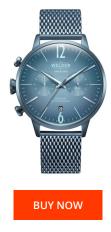

## **DIALANDO**<sup>®</sup>

Welder ladies' watch WWRC810 Specifications

This document contains all the specifications for the Welder WWRC810 ladies' watch. We at the DIALANDO<sup>®</sup> watch store offer a large selection of authentic watches from the best watch brands in the world. https://www.dialando.ie/

| PRODUCT INFORMATION |                  | IVIA | ATERIAL & COLOUR |                 |  |
|---------------------|------------------|------|------------------|-----------------|--|
| EAN                 | 8113111781439    | Str  | ap Material      | Stainless steel |  |
| Gender              | Ladies           | Str  | ap Colour        | Blue            |  |
| Warranty [years]    | 2                | Col  | lour of the dial | Blue            |  |
|                     |                  | Gla  | ass              | Mineral glass   |  |
|                     |                  |      |                  |                 |  |
| PRODUCT EXECUTION   |                  | DE   | DETAILS          |                 |  |
| Display Type        | Analogue         | Cla  | asp              | Snap fastener   |  |
| Movement type       | Quartz (Battery) | Wa   | ater resistant   | 5 ATM           |  |
|                     |                  |      |                  |                 |  |
| MEASURES            |                  |      |                  |                 |  |
|                     | 10               |      |                  |                 |  |
| Case width [mm]     | 42               |      |                  |                 |  |