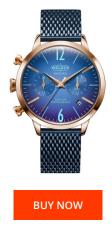

| PRODUCT INFORMATION |                  | MATERIAL & COLOUR  |                 |
|---------------------|------------------|--------------------|-----------------|
| EAN                 | 8180817630347    | Strap Material     | Stainless steel |
| Gender              | Ladies           | Strap Colour       | Blue            |
| Warranty [years]    | 2                | Colour of the dial | Blue            |
|                     |                  | Glass              | Mineral glass   |
|                     |                  |                    |                 |
| PRODUCT EXECUTION   |                  | DETAILS            |                 |
| Display Type        | Analogue         | Clasp              | Snap fastener   |
| Movement type       | Quartz (Battery) | Water resistant    | 5 ATM           |
|                     |                  |                    |                 |
| MEASURES            |                  |                    |                 |
| Case width [mm]     | 38               |                    |                 |
|                     |                  |                    |                 |