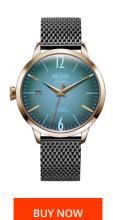

https://www.dialando.ie/

| PRODUCT INFORMATION |                  |
|---------------------|------------------|
| EAN                 | 8118116601089    |
| Gender              | Ladies           |
| Warranty [years]    | 2                |
| PRODUCT EXECUTION   |                  |
| Display Type        | Analogue         |
| Movement type       | Quartz (Battery) |
| MEAGUIDEG           |                  |
| MEASURES            |                  |

| MATERIAL & COLOUR  |                 |
|--------------------|-----------------|
| Strap Material     | Stainless steel |
| Strap Colour       | Black           |
| Colour of the dial | Blue            |
| Glass              | Mineral glass   |
| DETAILS            |                 |
| Clasp              | Snap fastener   |
| Water resistant    | 5 ATM           |