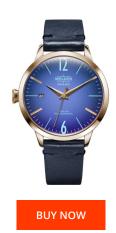

## Welder ladies' watch WRC108 Specifications

This document contains all the specifications for the Welder WRC108 ladies' watch. We at the DIALANDO® watch store offer a large selection of authentic watches from the best watch brands in the world.

| MATERIAL & COLOUR    |               |
|----------------------|---------------|
| Strap Material       | Real leather  |
| Strap Colour         | Blue          |
| Colour of the dial   | Blue          |
| Glass                | Mineral glass |
|                      |               |
| DETAILS              |               |
| <b>DETAILS</b> Clasp | Buckle        |