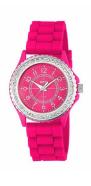

## Watx ladies' watch RWA9011 Specifications

**BUY NOW** 

This document contains all the specifications for the Watx RWA9011 ladies' watch. We at the DIALANDO® watch store offer a large selection of authentic watches from the best watch brands in the world.

| MATERIAL & COLOUR    |               |
|----------------------|---------------|
| Strap Material       | Rubber        |
| Strap Colour         | Pink          |
| Colour of the dial   | Pink          |
| Glass                | Mineral glass |
|                      |               |
| DETAILS              |               |
| <b>DETAILS</b> Clasp | Buckle        |