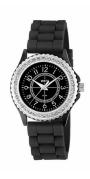

## Watx ladies' watch RWA9009 Specifications

**BUY NOW** 

This document contains all the specifications for the Watx RWA9009 ladies' watch. We at the DIALANDO® watch store offer a large selection of authentic watches from the best watch brands in the world.

https://www.dialando.ie/

| PRODUCT INFORMATION     | l .              |
|-------------------------|------------------|
| EAN                     | 8431242482507    |
| Gender                  | Ladies           |
| Warranty [years]        | 2                |
| PRODUCT EXECUTION       |                  |
| Display Type            | Analogue         |
|                         |                  |
| Movement type           | Quartz (Battery) |
| Movement type  MEASURES | Quartz (Battery) |

| MATERIAL & COLOUR    |               |
|----------------------|---------------|
| Strap Material       | Rubber        |
| Strap Colour         | Black         |
| Colour of the dial   | Black         |
| Glass                | Mineral glass |
|                      |               |
| DETAILS              |               |
| <b>DETAILS</b> Clasp | Buckle        |